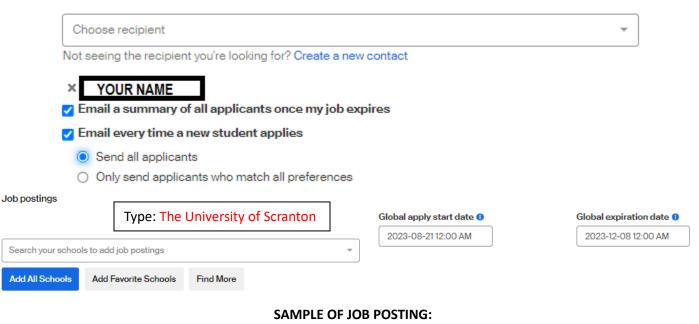

## Applicant package recipients (Optional)

3. Once you are satisfied with applicants and are ready to hire the student(s), navigate to the job and select "Applicants" at the top left.

- a. Select the drop-down menu for each student to move them from Pending to either Hired or Declined.
- b. You can also select the checkboxes next to each student to send a custom email informing them that they have/have not been offered the job and any additional information they need to move forward in the process.
- 4. If you hire student(s) before the post expires, you must go back into the job posting to edit the expiration date, which in turn will make the post no longer visible to students. This DOES NOT happen automatically once you hire someone.
- 5. To duplicate the job posting for future semesters, follow the instructions at the link below:
  - a. https://support.joinhandshake.com/hc/en-us/articles/219132977-How-to-Duplicate-a-Job-Posting