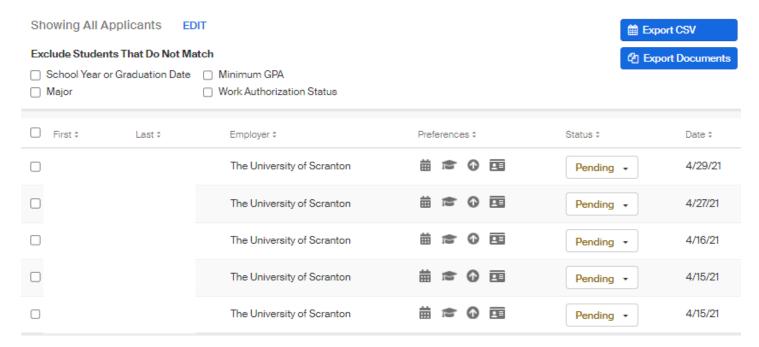

## Applicant package recipients (Optional)

3. Once you are satisfied with applicants and are ready to hire the student(s), navigate to the job and select "Applicants" at the top left.

- a. Select the drop-down menu for each student to move them from Pending to either Hired or Declined.
- b. You can also select the checkboxes next to each student to send a custom email informing them that they have/have not been offered the job and any additional information they need to move forward in the process.
- 4. If you hire student(s) before the post expires, you must go back into the job posting to edit the expiration date, which in turn will make the post no longer visible to students. This DOES NOT happen automatically once you hire someone.
- 5. To duplicate the job posting for future semesters, follow the instructions at the link below:
  - a. https://support.joinhandshake.com/hc/en-us/articles/219132977-How-to-Duplicate-a-Job-Posting