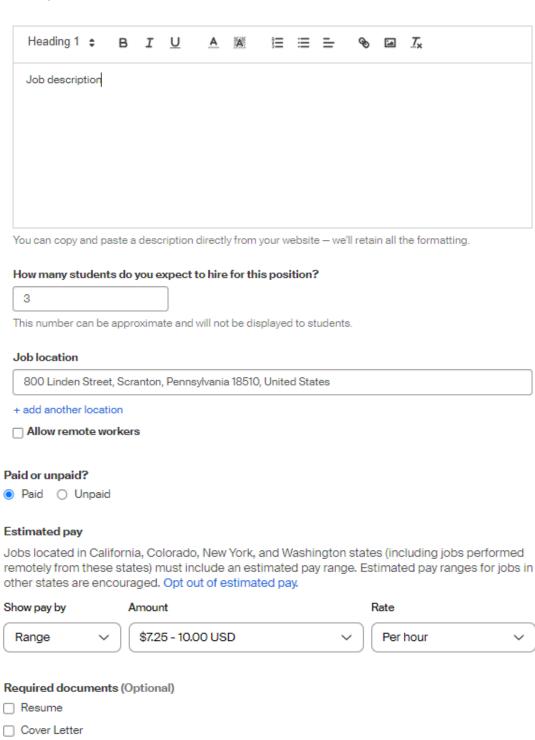

#### 2. Select Post a Job

- a. Job titles will be standardized and include "FWS" along with departmental code.
- b. Refer to screenshots below when filling in required components of job posting.

\*PLEASE MAKE SURE TO FOLLOW THIS STEP\*

#### Description

Transcript

Other Document (e.g. work sample, course schedule, or other misc documents)