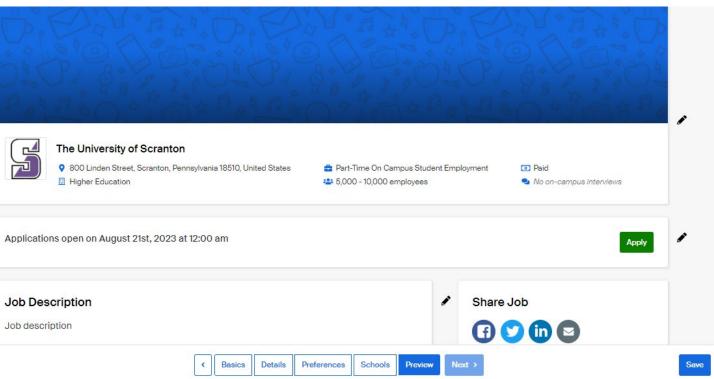

#### 2. Select Post a Job

- a. Job titles will be standardized and include "FWS" along with departmental code.
- b. Refer to screenshots below when filling in required components of job posting.

\*PLEASE MAKE SURE TO FOLLOW THIS STEP\*