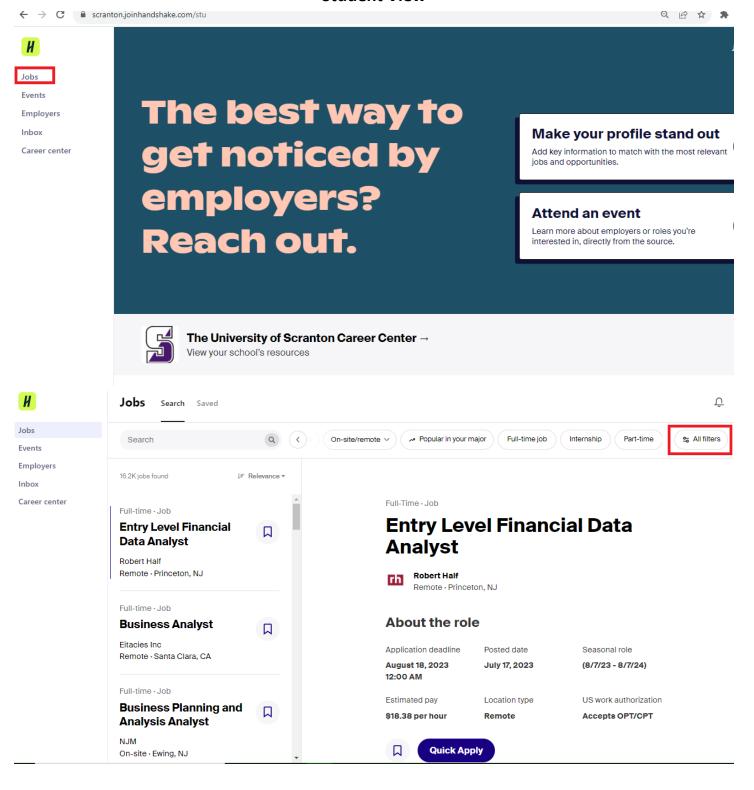

## **Student View**

All open work study jobs are now visible.

# Direct link to all open positions:

https://scranton.joinhandshake.com/edu/postings/approved?job.work\_study=true&per\_page=25&page=1