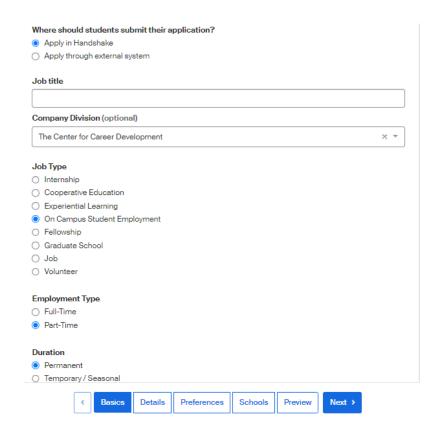

#### 2. Select Post a Job

- a. Job titles will be standardized and include "FWS" along with departmental code.
- b. Refer to screenshots below when filling in required components of job posting.

\*PLEASE MAKE SURE TO FOLLOW THIS STEP\*

## THIS PAGE OPTIONAL:

| Graduation date    | range (Opt    | ional)         |                  |        |   |      |   |
|--------------------|---------------|----------------|------------------|--------|---|------|---|
| Earliest grad date |               |                | Latest grad date |        |   |      |   |
| month              | ~             | year           | ~                | month  | ~ | year | ~ |
| Hiring alumni? You | u can leave e | earliest gradu | uation date      | blank. |   |      |   |
|                    |               |                |                  |        |   |      |   |
| School years (Op   | otional)      |                |                  |        |   |      |   |
| Freshman           |               |                |                  |        |   |      |   |
| ☐ Sophomore        |               |                |                  |        |   |      |   |
| Junior             |               |                |                  |        |   |      |   |
| Senior             |               |                |                  |        |   |      |   |
|                    |               |                |                  |        |   |      |   |
| □ Doctorate        |               |                |                  |        |   |      |   |
| ☐ Alumni           |               |                |                  |        |   |      |   |
| ☐ Postdoctoral S   | Studies       |                |                  |        |   |      |   |
| ☐ Masters of Bus   | siness Admi   | nistration     |                  |        |   |      |   |
| First Year Com     | nmunity / Ted | chnical Colle  | ge               |        |   |      |   |
| Second Year C      | Community /   | Technical Co   | ollege           |        |   |      |   |
| Certificate Pro    | gram          |                |                  |        |   |      |   |
| Minimum GPA (C     | Optional)     |                |                  |        |   |      |   |

| Major categories (Optional)                                                                              |
|----------------------------------------------------------------------------------------------------------|
| Agriculture, Food & Horticulture - 0 of 9 majors selected                                                |
| Arts & Design - 0 of 19 majors selected                                                                  |
| ☐ Business, Entrepreneurship & Human Resources - 0 of 24 majors selected                                 |
| ☐ Civics & Government - 0 of 10 majors selected                                                          |
| ☐ Communications - 0 of 7 majors selected                                                                |
| ☐ Computer Science, Information Systems & Technology - 0 of 10 majors selected                           |
| ☐ Education - 0 of 10 majors selected                                                                    |
| ☐ Engineering - 0 of 19 majors selected                                                                  |
| General Studies - 0 of 3 majors selected                                                                 |
| ☐ Health Professions - 0 of 19 majors selected                                                           |
| ☐ Humanities & Languages - 0 of 13 majors selected                                                       |
| Life Science - 0 of 14 majors selected                                                                   |
|                                                                                                          |
| ☐ Math & Physical Sciences - 0 of 6 majors selected                                                      |
| ☐ Natural Resources, Sustainability & Environmental Science - 0 of 9 majors selected                     |
| ☐ Social Sciences - 0 of 9 majors selected                                                               |
| ☐ Technologies & Technicians - 0 of 15 majors selected                                                   |
| These consolidate individual majors across every school on Handshake. Choose a specific major by school. |