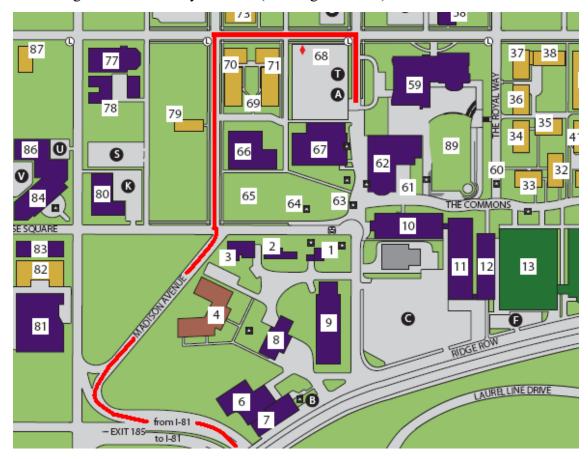

## **Directions from I-81 EXIT 185 (President Biden Expressway)**

Follow signs to campus (on right). Before the first traffic signal, turn sharply right onto Madison Ave. Proceed 2 blocks and turn right at the light onto Mulberry St. After 1 block, turn right into the main entrance (level 2) of the Parking and Public Safety Pavilion (Building 68 in the map below), 820 Mulberry St., Scranton, PA 18510.

## **GPS Address of Parking Pavilion:**

820 Mulberry Street, Scranton, PA 18510

The red path in the image below marks the directions as explained above.

The Integration Bee will be in the DeNaples Center which is building 59 and across from the Parking and Public Safety Pavilion (building 68 below).